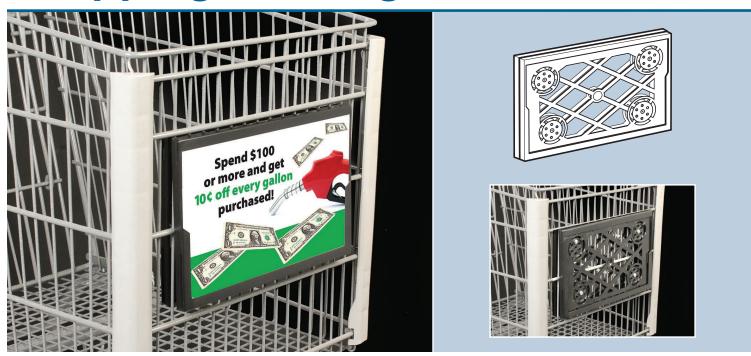

## Features and Benefits

- Weather-resistant sign frame mounts to shopping cart to display store messaging or advertising
- Unique design accommodates nearly any spring wire or molded cart openings
- Easy to install and change signage, no tools required
- Includes: (2) frame halves,
  (4) .5" screws, (2) .75" screws,
  (4) locking nuts and (2) cable ties for various mounting options
- Maximum space between frames .375"
- ♦ Holds 7" x 11" signs up to .08" thick
- Overall frame size: 11.5" W x 7.5" H
- Black shatter-resistant polypropylene

## Utilize shopping cart for in-store promotions

Shopping Cart Sign Frame displays promotional material on most shopping carts. Two sign frames fasten together on cart end for a no tool assembly.

Graphics swap out quick and easy, ensuring customers stay up to date on the most recent sale items. Sign frames are weather resistant.